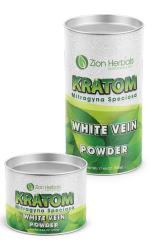

## KRATOM LEAF POWDER

If a traditional route is what your customers seek, try out our powder cannisters available in four varieties: red, green, white, & Maeng Da.

#### WHITE VEIN

**SKU:** Z250W (250g), Z500W (500g)

**SINGLE UNIT PRICE:** \$20.00 (250g),

\$35.00 (500g)

DISPLAY COUNT: N/A CASE COUNT: N/A