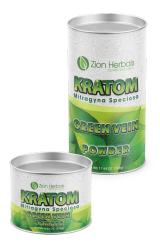

## KRATOM LEAF POWDER

If a traditional route is what your customers seek, try out our powder cannisters available in four varieties: red, green, white, & Maeng Da.

#### **GREEN VEIN**

**SKU:** Z250G (250g), Z500G (500g)

SINGLE UNIT PRICE: \$20.00 (250g),

\$35.00 (500g)

DISPLAY COUNT: N/A CASE COUNT: N/A