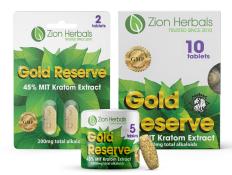

### **GOLD RESERVE**

Take on the day with Gold Reserve! This is our take on a product line that most closely emulates the industry-standard, 45%, MIT extract purity level. \*\*Please note our Gold Reserve 15mL is made with 33% extract, see next page (24k Gold) for 45% liquid extract.

#### **EXTRACT TABLETS**

**SKU:** Z2T45B (2ct), Z5T45 (5ct), Z10T45B (10ct)

**SINGLE UNIT PRICE:** \$4.00 (2CT), \$8.00 (3CT), \$12.50 (10CT)

DISPLAY COUNT: 12 UNITS

CASE COUNT: 144 UNITS

#### EXTRACT CAPSULES

**SKU:** Z2C45B (2ct), Z5C45 (5ct),

Z10C45B (10ct)

**SINGLE UNIT PRICE:** \$4.00 (2ct), \$8.00 (3ct), \$12.50 (10ct)

DISPLAY COUNT: 12 UNITS

CASE COUNT: 144 UNITS