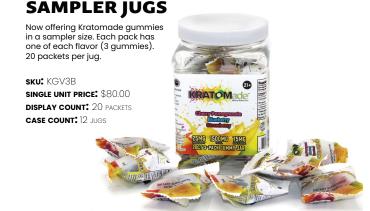

# KRATOMADE GUMMIES

Gummies are the newest additon to the Kratomade family offering a fruity, convienent way to intake your kratom! Made with natural flavors, and boast an impressive 200mg of MIT per jar.

FLAVOR / SKU:
BLUEBERRY: KGB

**CHERRY POMEGRANATE: KGCP** 

**STRAWBERRY: KGS** 

**UNIT PRICE: \$10.00** 