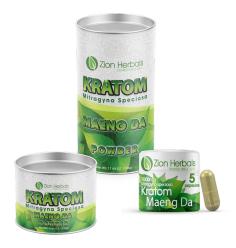

## KRATOM LEAF POWDER

If a traditional route is what your customers seek, try out our powder cannisters available in four varieties: red, green, white, & Maeng Da.

#### **MAENG DA**

**SKU:** Z250MD (250G), Z500MD (500G), Z5C (5 CAPSULES)

**SINGLE UNIT PRICE:** \$25.00 (250g), \$40.00 (500g), \$4.00 (5 capsules)

DISPLAY COUNT: N/A
CASE COUNT: N/A