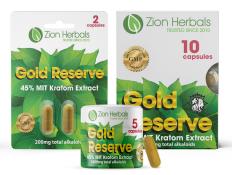

### **GOLD RESERVE**

Take on the day with Gold Reserve! This is our take on a product line that most closely emulates the industry-standard, 45%, MIT extract purity level. \*\*Please note our Gold Reserve 15mL is made with 33% extract, see next page (24k Gold) for 45% liquid extract.

#### **EXTRACT TABLETS**

**SKU:** Z2T45B (2ct), Z5T45 (5ct), Z10T45B (10ct)

**SINGLE UNIT PRICE:** \$4.00 (2CT), \$8.00 (3CT), \$12.50 (10CT)

DISPLAY COUNT: 12 UNITS

CASE COUNT: 144 UNITS

#### EXTRACT CAPSULES

**SKU:** Z2C45B (2ct), Z5C45 (5ct),

Z10C45B (10ct)

**SINGLE UNIT PRICE:** \$4.00 (2ct), \$8.00 (3ct), \$12.50 (10ct)

DISPLAY COUNT: 12 UNITS

CASE COUNT: 144 UNITS