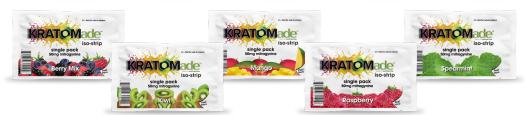

## KRATOMADE ISO-STRIPS

Kratomade Isolate Strips are the first of their kind. Enjoy the flavor and power of Kratomade in a convenient dissolvable mouth strip with no mess!

One box contains x5 individual strips. Serving size is 1 strip and contains 50mg Mitragynine.

### **FLAVOR / SKU:**

BERRY MIX: KBD5 KIWI: KKD5

MANGO: KMD5 RASPBERRY: KRD5 SPEARMINT: KSD5

**5ct Unit Price:** \$25.00

KRATOMac

STRIPS ARE AVAILABLE IN 25 COUNTS, 5ct BOXES, OR SINGLE UNITS.

Nine Mile Botanicals offers a premium line of herbal capsule supplements, featuring carefully sourced botanicals from around the globe.