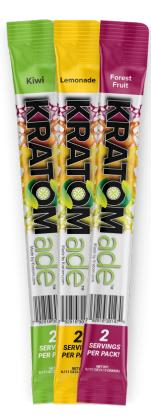

## KRATOMADE DRINK MIX

Kratomade is the first of its kind. It is an innovative, instantly water-soluble, Kratom extract drink mix. Simply add ½ packet to 8oz. of cold water, shake or stir, and enjoy!

Serving size is ½ packet and contains 50mg Mitragynine.

#### **FLAVOR MENU**

ACAI BERRY: KAB
BERRY BLEND: KBB
BLUEBERRY: KB
CHERRY POMEGRANATE: KCP
DRAGON FRUIT: KDF
FOREST FRUIT: KFF
GOJI BERRY: KGJ
GRAPEFRUIT TONIC: KGT
GUAVA: KGU
ICE TEA LEMON: KTL

KIWI: KK

LEMON: KL

LEMONADE: KLA

MANDARIN: KM

PASSION FRUIT: KPF

PEACH: KPE

PINEAPPLE: KPA

RASPBERRY: KRB

RED ORANGE: KRO

STRAWBERRY: KSB

TROPICAL RUSH: KTR

WATERMELON: KW

YELLOW GRAPEFRUIT: KYG

PRICE PER STICK: \$6.00

[x6, x12, x24, x60 units]